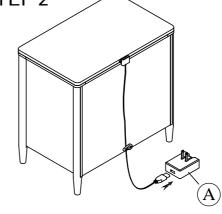

## Components and Hardware List

USB Adapter

Furniture Tipping Restraint Kit

1 set.

not included

Screw Driver

STEP 1

 $(\mathbf{A})$ 

Attention:

- USB plug attached inside the drawer box
- Plug it into the USB to use

STEP 2

STEP 3

For product and personal safety, a Furniture Tipping Restraint kit has been included with this unit which can help to minimize the risk of the unit accidentally tipping forward, if used and properly installed per the kit manufacturer's instructions.