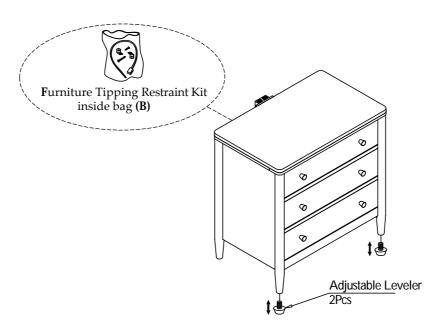

## Components and Hardware List

USB Adapter

Furniture Tipping Restraint Kit

1 set.

not included

Screw Driver

STEP 1

 $(\mathbf{A})$ 

Attention:

- USB plug attached inside the drawer box
- Plug it into the USB to use

STEP 2

STEP 3

For product and personal safety, a Furniture Tipping Restraint kit has been included with this unit which can help to minimize the risk of the unit accidentally tipping forward, if used and properly installed per the kit manufacturer's instructions.